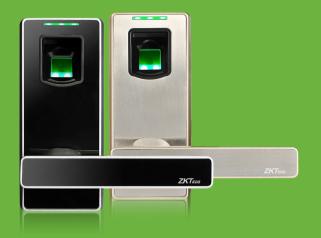

## ML10B/ML10DB

ML10B/ML10DB series is a smart lock with embedded fingerprint recognition technology. It's support blue-tooth connection, unlock door and manage users by mobile phone.

## **Features**

- Support blue-tooth connection, unlock door and manage users by ZKBioBT App
- With the new generation fingerprint recognition algorithm Low battery warning
- Rugged, sleek and compact design
- Independent clutch motor design under patent protection Easy to program and easy to use
- Idle handle design to prevent from forcible entry
- Registration data are stored even if there is power loss
- Handle, latch and strike is reversible design for all door open direction
- Capacitive sensing technology Touch to open
- Emergency key override (concealed)
- LED indicator and inbuilt buzzer

- External terminals to draw back-up power from a 9V battery
- · Normal Open mode
- · Easy to install-no wiring required
- 3 user groups Admin, Normal User and Temporary User
- American standard single latch for easy installation and replacement - ML10B
- German standard mortise with one latch and one deadbolt- turn handle upward to lock the deadbolt for more security- ML10DB